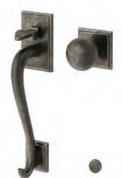

Order 4185-COLLAR if 4185 or 4150 deadbolt is to be used with Level Bolt on 1 %" door. Price \$46 Order 4175-COLLAR if 4175 deadbolt is to be used with Level Bolt on 1 %" door. Price \$46

Ashley Norton's new Solid Bronze Sectional Grip by Lever or Knob Sets function as active passages for exterior and interior doors. Available in our bronze finishes with your choice of lever or knob. It can be paired with any Ashley Norton deadbolt for  $5^{-1}/2$ " or other unique center-to-centers to secure a door. The grip set can also be paired with electronic deadbolts and keypads.