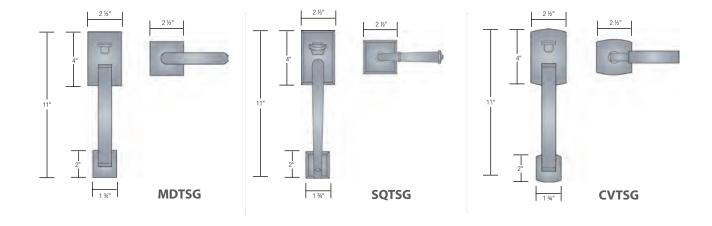

JANUARY 2025

MDTSG Escutcheon shown with Lucas 940 Lever in Matte Black

SQTSG Escutcheon shown with Colonial 490 Lever in Natural Bronze

CVTSG Escutcheon shown with Meridian 310 Lever in Natural Bronze

CVTSG Escutcheon shown with Bauhaus 225 Lever in Dark Bronze

SQTSG Escutcheon shown with Windsor 900 Knob in White Medium

CVTSG Escutcheon shown with Apollo 450 Lever in White Bronze