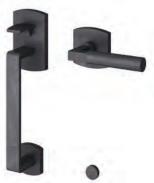

JANUARY 2025

MDTSG Escutcheon shown with Lucas 940 Lever in Matte Black

SQTSG Escutcheon shown with Colonial 490 Lever in Natural Bronze

CVTSG Escutcheon shown with Meridian 310 Lever in Natural Bronze

CVTSG Escutcheon shown with Bauhaus 225 Lever in Dark Bronze

Order 4185-COLLAR if 4185 or 4150 deadbolt is to be used with Level Bolt on 1 %" door. Price \$46 Order 4175-COLLAR if 4175 deadbolt is to be used with Level Bolt on 1 %" door. Price \$46

Ashley Norton's new Solid Bronze Sectional Grip by Lever or Knob Sets function as active passages for exterior and interior doors. Available in our bronze finishes with your choice of lever or knob. It can be paired with any Ashley Norton deadbolt for  $5^{-1}/2$ " or other unique center-to-centers to secure a door. The grip set can also be paired with electronic deadbolts and keypads.