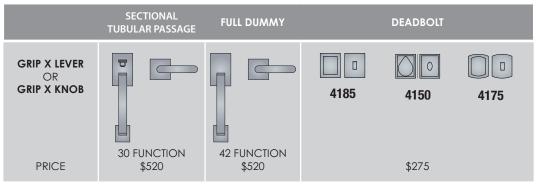

#### **Stocked Finishes:**

Our Sectional Tubular Sets are supplied as pictured below and may be paired with a matching Ashley Norton deadbolt, or any other electronic deadbolt by others (e.g. Level Lock+). Collars are available to allow most Ashley Norton deadbolts to be combined with a Level Bolt.

- Available with any Ashley Norton Solid Bronze lever or knob
- Supplied with tubular latch (as a passage function). Deadbolt must be purchased separately
- Specify door thickness, handling and backset (2 3/8" or 2 3/4")
- Minimum 1 ¾" door thickness; Maximum 2 ½" door thickness

Order 4185-COLLAR if 4185 or 4150 deadbolt is to be used with Level Bolt on 1 %" door. Price \$46 Order 4175-COLLAR if 4175 deadbolt is to be used with Level Bolt on 1 %" door. Price \$46

Ashley Norton's new Solid Bronze Sectional Grip by Lever or Knob Sets function as active passages for exterior and interior doors. Available in our bronze finishes with your choice of lever or knob. It can be paired with any Ashley Norton deadbolt for  $5^{-1}/2$ " or other unique center-to-centers to secure a door. The grip set can also be paired with electronic deadbolts and keypads.