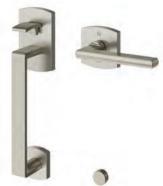

JANUARY 2025

MDTSG Escutcheon shown with Lucas 940 Lever in Matte Black

SQTSG Escutcheon shown with Colonial 490 Lever in Natural Bronze

CVTSG Escutcheon shown with Meridian 310 Lever in Natural Bronze

CVTSG Escutcheon shown with Bauhaus 225 Lever in Dark Bronze

SQTSG Escutcheon shown with Windsor 900 Knob in White Medium

CVTSG Escutcheon shown with Apollo 450 Lever in White Bronze

Order 4185-COLLAR if 4185 or 4150 deadbolt is to be used with Level Bolt on 1 %" door. Price \$46 Order 4175-COLLAR if 4175 deadbolt is to be used with Level Bolt on 1 %" door. Price \$46

Ashley Norton's new Solid Bronze Sectional Grip by Lever or Knob Sets function as active passages for exterior and interior doors. Available in our bronze finishes with your choice of lever or knob. It can be paired with any Ashley Norton deadbolt for  $5^{-1}/2$ " or other unique center-to-centers to secure a door. The grip set can also be paired with electronic deadbolts and keypads.